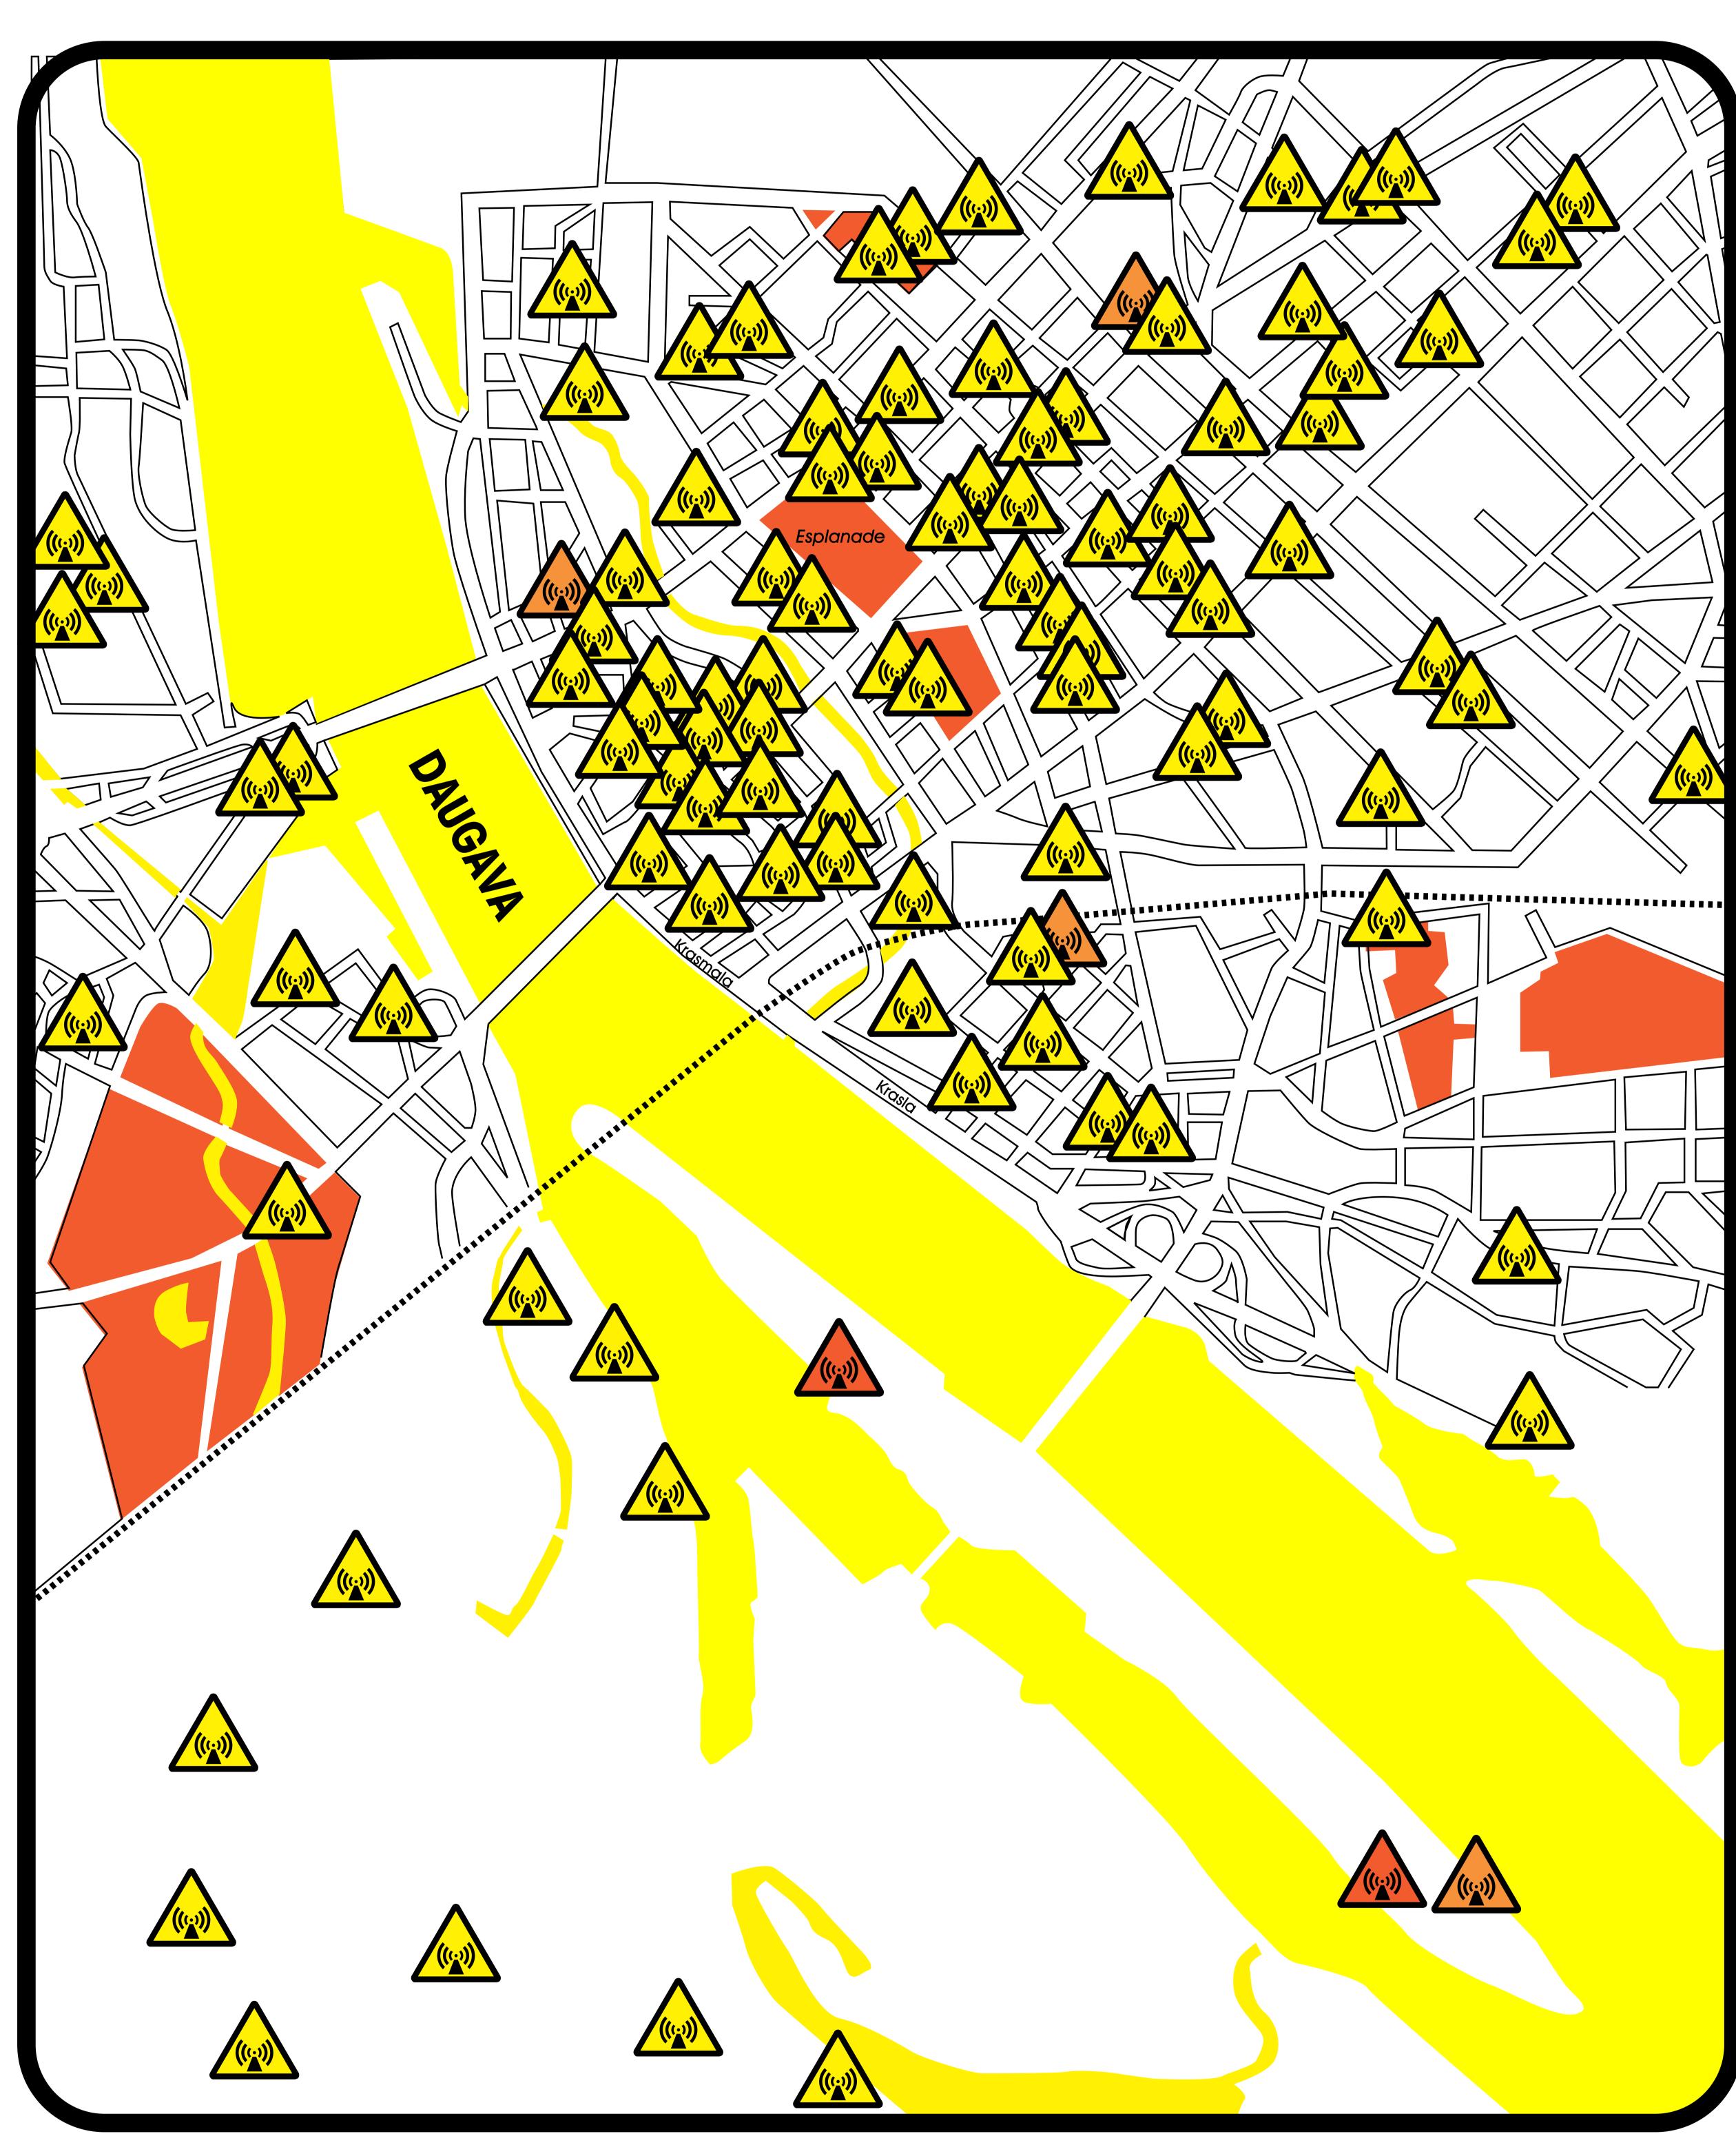

Danger!
non-ionizing radiation

Yellow GSM 900 anfd GSM 1800 base stations

Orange inland base radiostations (FM) for mobile service communications

Red TV und sound broadcasting stations

"The Latvian government does not have any safety criteria or levels in addition to the authorized levels of exposure to electromagnetic fields".